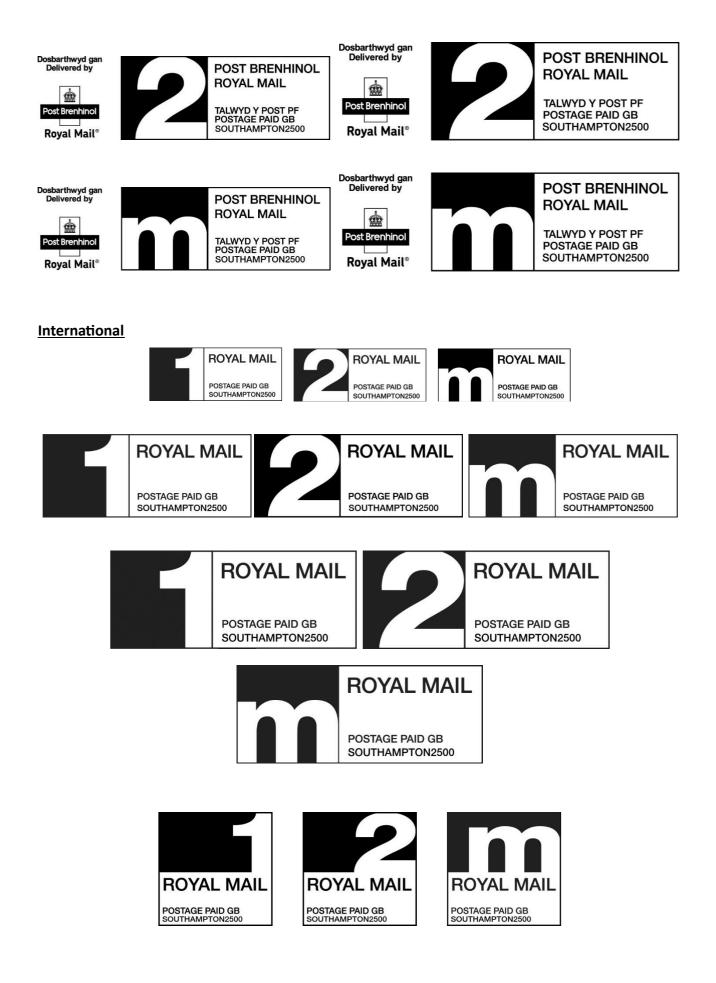

| Surface Mail         | 1st Class only <sup>3</sup>                                          |                                                                                                                                                                                                                                                                                                                                                                   |

#### Notes

- 1. Remember for items sent via the Priority speed 'Airmail / Par Avion' indicia will need to be applied.
- 2. Remember an 'Airmail/Par Avion' indicia will need to be applied.
- 3. Remember to mark the item 'SURFACE MAIL' in the top left-hand corner.

## Examples of Printed Postage Impressions (PPI) designs

### <u>English</u>