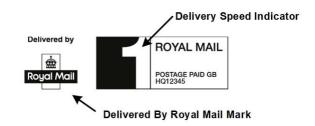

PPI designs contain two elements; the 'Delivered by Royal Mail' mark (Inland only) and the delivery speed indicator. The PPIs are available to download at <a href="https://www.royalmail.com/ppi">www.royalmail.com/ppi</a>