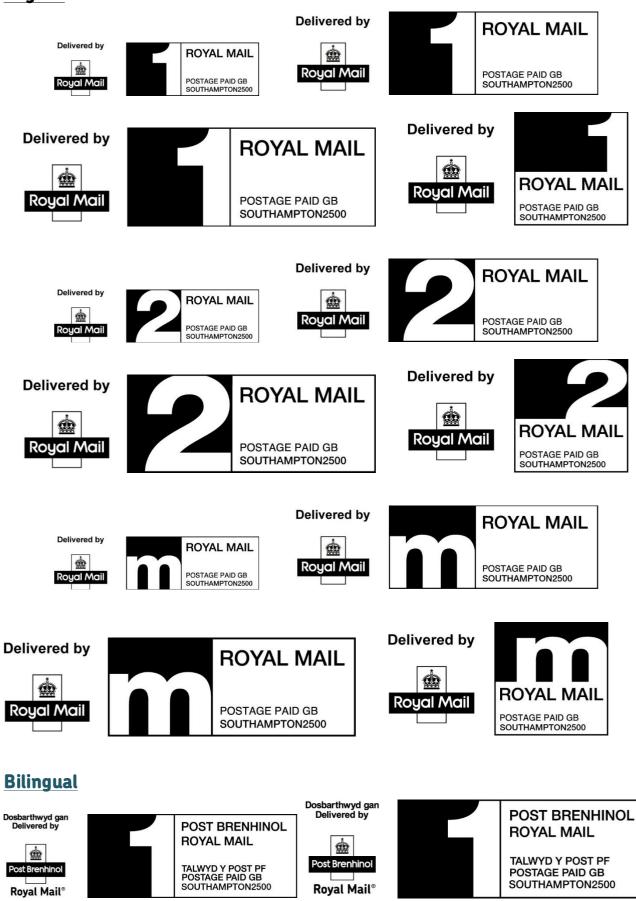

| Surface Mail         | 1st Class only <sup>3</sup>                                          |                                                                                                                                                                                                                                                                                                                                                                   |

#### Notes

- 1. Remember for items sent via the Priority speed 'Airmail / Par Avion' indicia will need to be applied.
- 2. Remember an 'Airmail/Par Avion' indicia will need to be applied.
- 3. Remember to mark the item 'SURFACE MAIL' in the top left-hand corner.

## Examples of Printed Postage Impressions (PPI) designs

### <u>English</u>